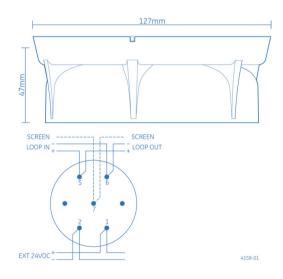

## **Specifications**

| Model No             | ZP755B-2P                                                                                                                                                  |
|----------------------|------------------------------------------------------------------------------------------------------------------------------------------------------------|
| Specification        | EN54 Part 3                                                                                                                                                |
| Description          | Addressable detector base sounder                                                                                                                          |
| Compatibility        | All ZP systems<br>Note: Sound options may vary for ZP5 and ZP3 systems with early software<br>versions.                                                    |
| Mounting             | Surface with plug in base - SPB-2P (Polar White)                                                                                                           |
| Wiring               | 2 core loop                                                                                                                                                |
| Monitoring           | Open and short circuit fault, sound level - self test facility                                                                                             |
| Sound output         | 90 dBA                                                                                                                                                     |
| Sound types          | Continuous - 980 Hz, intermittent - 980 Hz 0.5 secs on/off, dual tone - 980/670 Hz 0.5 secs each. See installation sheet for full international tone range |
| Operating voltage    | Loop 19.5 - 20.5V, external supply 18 - 30 VDC                                                                                                             |
| Current              | 820uA quiescent, 4.5mA active                                                                                                                              |
| Max number           | 60 per 1km loop (1.5mm² cable, 50m to first device)                                                                                                        |
| Application          | Indoor installation                                                                                                                                        |
| EN60529 rating       | IP21C                                                                                                                                                      |
| Temperature range    | -10°C to 60°C                                                                                                                                              |
| Humidity range       | 10% to 95% RH (non condensing)                                                                                                                             |
| EMC                  | CPD compliant                                                                                                                                              |
| Material             | Moulded thermoplastic                                                                                                                                      |
| Dimensions (dia x h) | 127mm x 69mm                                                                                                                                               |
| Colour               | Polar White                                                                                                                                                |
| Weight               | 210g (including base)                                                                                                                                      |
|                      |                                                                                                                                                            |