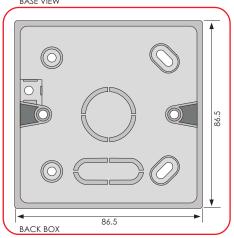

| IP66         |
| boxed weight (kg)                | 0.038       | 0.095           | 0.117              | 0.475        |
| colours available                |             | white (ABS fire | retardant plastic) |              |

## ORDERING INFORMATION

| blank, single gang, flush                           | 502-001 |
|-----------------------------------------------------|---------|
| blank, single gang, surface                         | 502-002 |
| black, circular, flush                              | 502-005 |
| 'Fire Detector Operated' text, single gang, flush   | 502-003 |
| 'Fire Detector Operated' text, single gang, surface | 502-004 |
| 'Fire Detector Operated' text, single gang, surface | 502-011 |

innovationdesignmanufacture



## DIMENSIONS, PRODUCT MOUNTING & CABLE ENTRY









## WIRING CONFIGURATION



<u>innovationdesign</u>manufacture