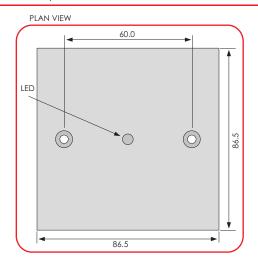

| IP66         |
| boxed weight (kg)                | 0.038       | 0.095           | 0.117              | 0.475        |
| colours available                |             | white (ABS fire | retardant plastic) |              |

## ORDERING INFORMATION

| blank, single gang, flush                           | 502-001 |
|-----------------------------------------------------|---------|
| blank, single gang, surface                         | 502-002 |
| black, circular, flush                              | 502-005 |
| 'Fire Detector Operated' text, single gang, flush   | 502-003 |
| 'Fire Detector Operated' text, single gang, surface | 502-004 |
| 'Fire Detector Operated' text, single gang, surface | 502-011 |

innovationdesignmanufacture



## DIMENSIONS, PRODUCT MOUNTING & CABLE ENTRY









## WIRING CONFIGURATION



<u>innovationdesign</u>manufacture