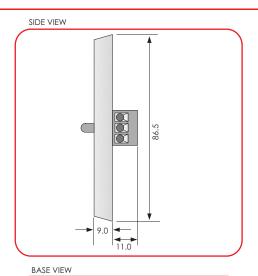

| IP66         |
| boxed weight (kg)                | 0.038       | 0.095           | 0.117              | 0.475        |
| colours available                |             | white (ABS fire | retardant plastic) |              |

## ORDERING INFORMATION

| blank, single gang, flush                           | 502-001 |
|-----------------------------------------------------|---------|
| blank, single gang, surface                         | 502-002 |
| black, circular, flush                              | 502-005 |
| 'Fire Detector Operated' text, single gang, flush   | 502-003 |
| 'Fire Detector Operated' text, single gang, surface | 502-004 |
| 'Fire Detector Operated' text, single gang, surface | 502-011 |

innovationdesignmanufacture



## DIMENSIONS, PRODUCT MOUNTING & CABLE ENTRY









## WIRING CONFIGURATION



<u>innovationdesign</u>manufacture