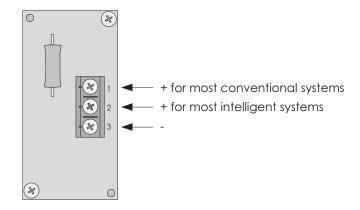

ight (kg)                | 0.038       | 0.095           | 0.117              | 0.475        |
| colours available                |             | white (ABS fire | retardant plastic) |              |

## ORDERING INFORMATION

| blank, single gang, flush                           | 502-001 |
|-----------------------------------------------------|---------|
| blank, single gang, surface                         | 502-002 |
| black, circular, flush                              | 502-005 |
| 'Fire Detector Operated' text, single gang, flush   | 502-003 |
| 'Fire Detector Operated' text, single gang, surface | 502-004 |
| 'Fire Detector Operated' text, single gang, surface | 502-011 |

innovationdesignmanufacture



## DIMENSIONS, PRODUCT MOUNTING & CABLE ENTRY









## WIRING CONFIGURATION



<u>innovationdesign</u>manufacture