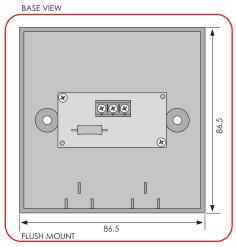

| IP66         |
| boxed weight (kg)                | 0.038       | 0.095           | 0.117              | 0.475        |
| colours available                |             | white (ABS fire | retardant plastic) |              |

## ORDERING INFORMATION

| blank, single gang, flush                           | 502-001 |
|-----------------------------------------------------|---------|
| blank, single gang, surface                         | 502-002 |
| black, circular, flush                              | 502-005 |
| 'Fire Detector Operated' text, single gang, flush   | 502-003 |
| 'Fire Detector Operated' text, single gang, surface | 502-004 |
| 'Fire Detector Operated' text, single gang, surface | 502-011 |

innovationdesignmanufacture



## DIMENSIONS, PRODUCT MOUNTING & CABLE ENTRY









## WIRING CONFIGURATION



<u>innovationdesign</u>manufacture