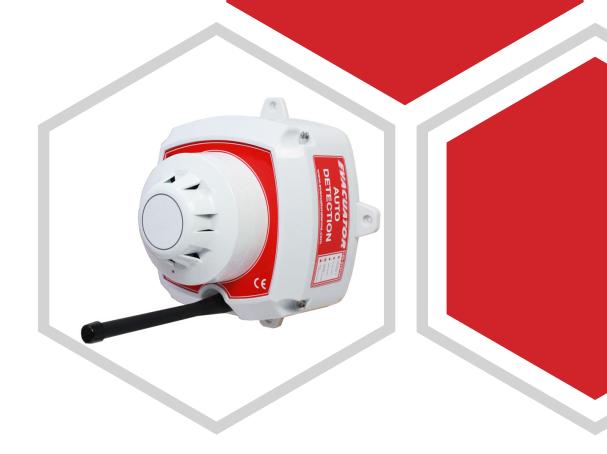

## **EVACAUTOR SYNERGY SMOKE DETECTOR**

**Product Description** Tested to EN300-220

CE Marked

Battery powered site alarm

Can be wirelessly interlinked with up to 40 other Synergy devices

Category 1 Radio Receiver

Designed to be ceiling mounted

Indoor Use Only

Low battery and out of RF range warning

No wiring required

**URL:** https://www.evacuatoralarms.com/wireless-alarms/smoke-detector/

## **Specification:**

| Product Code:        | FMCEVASYNSD                 |
|----------------------|-----------------------------|
| IP Rating:           | N/A                         |
| Power Source:        | 9v FMCEVAWBPACK3            |
| Sound Output:        | Optional 85dB Buzzer        |
| Detection Type:      | Optical Smoke Detector      |
| Number of Zones:     | N/A                         |
| Number of Devices:   | NA                          |
| Dimensions & Weight: | H 165 x W 165 x D 145 1.5Kg |