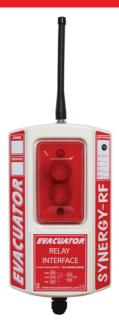

## **RELAY INTERFACE**

## Wirelessly links to your 'Synergy' System.

Commonly utilised to automatically freewheel personnel turnstiles in the event of an alarm.

This DPCO relay interface unit has a contact rating of 10A 240V AC/30V DC with normally open and normally closed "clean contacts".

- Wireless conection
- DPCO N/O N/C clean contacts (10A 240v AC/30vDC)
- No mains input required
- IP65 Enclosure
- Automatic battery low indication
- External mounting feet.

| Part No:     | Description | Height | Width | Depth |
|--------------|-------------|--------|-------|-------|
| FMCEVASYNREL | Relay Unit  | 220mm  | 165mm | 85mm  |