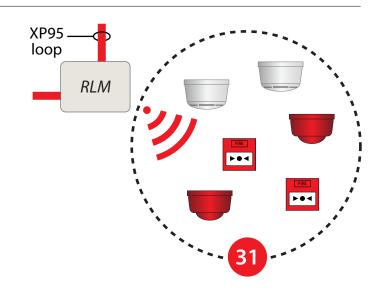

## **Key Features**

- Internal diversity aerials
- Dual band 868MHz operation
- 32 radio channel selection
- 31 wireless FireCell devices per RLM
- Up to five RLMs per loop, subject to cable specification
- XP95 loop powered
- Third party EN certified

## **Product Overview**

The award winning Fusion Radio Loop Module (RLM) connects to the FireCell Control Panel's XP95 loop and can accomodate up to 31 wireless FireCell devices.

Requiring just 17mA, up to five Fusion RLMs can be added per loop, subject to cable specification.