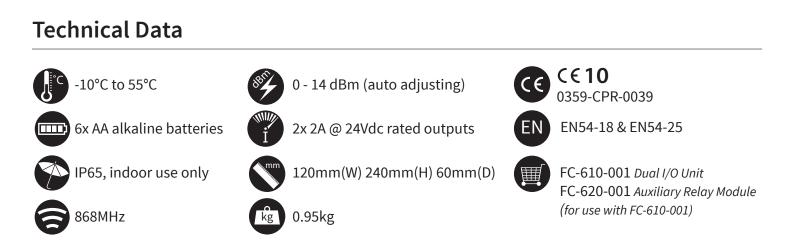

## **Key Features**

- Dual band 868MHz operation
- 2x supervised inputs
- 2x voltage free outputs, rated 2A@24V
- Third party EN certified
- Optional 230Vac switching Auxiliary Relay Module available

## **Product Overview**

The FireCell Wireless Input Output unit is quick and easy to install and offers individual addressing at the Fire Control Panel.

Features include; two supervised inputs and two voltage free outputs rated 2A@24V, whilst using only one address on the system.

This device is third party EN certified and compatible with the EMS FireCell system, EMS Fusion Radio Loop Module (RLM) and EMS Wireless Zone Monitor (WZM).

A 230Vac switching Auxiliary Relay Module is also available, for use in conjunction with this device. Refer to doc ref TSD058 for full technical specifications.