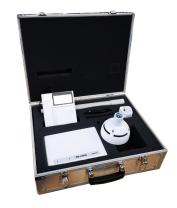

### **Description**

This Ekho test kit consists of a portable wireless translator, a wireless smoke sensor and a keypad.

The keypad displays the wireless communication signals between the

sensor and the translator module, enabling you to design a wireless system successfully.