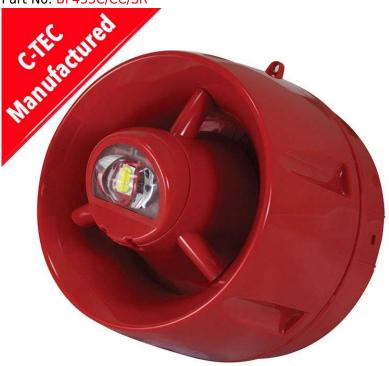

## ActiV Conventional Hi-Output W-2.75-9 Wall VAD c/w 100dB(A) Sounder (shallow base)

Part No. BF433C/CC/SR

## **Overview**

- Third-party certified to EN54-3 (Sounders) and EN54-23 (VADs).
- Provides 'W-2.75-9' rated light distribution when wall mounted (min. 0.4 lux over a 2.75 x 9m cuboid area). Also rated as a W-4-4 VAD.
- Impressive 100dB(A) sound output @ 1m.
- Includes 31 selectable primary tones and an optional secondary tone.
- Two volume levels (high and low)
- Three selectable VAD flash rates (0.5Hz, 1Hz, OFF)
- Alarm Current at 30Vdc = 12.2mA (0.5Hz) or 19.5mA (1Hz)
- Alarm Current at 18Vdc = 14.5mA (0.5Hz) or 25mA (1Hz)
- IP21C rated.
- Manufactured in the UK by C-TEC.

Product dimensions (mm) 108mm diameter x 99mm deep

IP Rating IP21C (Type A).

Weight 230g.

Operating conditions/temperature -10°C to +55°C. Max. 95% RH (Non-condensing).