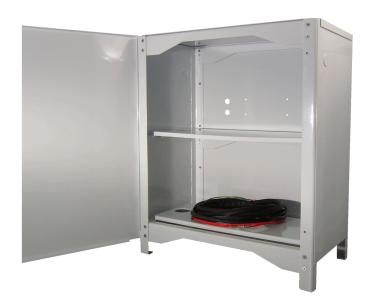

#### **Product overview**

This optional battery box to be used with the STX2410-E accommodates 2 x 65 Ah batteries. And ensures long standby times which can be achieved when required. The unit comes complete with battery connection cable to be connected to the STX2410-E.

#### **Details**

- Approved to EN54-4
- Support for up to 2 x 65 Ah batteries