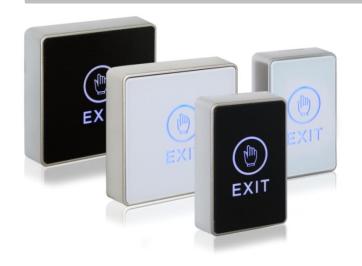

## **Architectural Touch Sensitive Exit Buttons**

A range of Architectural Touch Sensitive Exit Buttons with a back box for surface mounting. The exit buttons are available in black or ivory white with a blue LED standby lighting that changes to green when the sensor is activated by the hand or finger.

Designed to compliment current access control readers, the buttons are available as a standard gang size 86mm square or mullion style 56mm wide for fixing to a narrow door style or in a restricted space.

| Codes  | Descriptions                                                       |
|--------|--------------------------------------------------------------------|
| AEB513 | Touch Sensitive Button, Black with Blue<br>LED – 86 (H) x 56mm (W) |
| AEB514 | Touch Sensitive Button, Black with Blue<br>LED - 86 (H) x 86mm (W) |
| AEB515 | Touch Sensitive Button, White with Blue<br>LED - 86 (H) x 56mm (W) |
| AEB516 | Touch Sensitive Button, White with Blue<br>LED - 86 (H) x 86mm (W) |