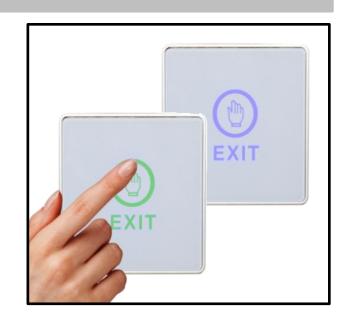

## **Architectural Touch Sensitive Exit Buttons**

A range of Architectural Touch Sensitive Exit Buttons with a back box for surface mounting. The exit buttons are available in black or ivory white with a blue LED standby lighting that changes to green when the sensor is activated by the hand or finger.

## Features & Benefits

- Blue LED Standby mode
- Green LED Activated mode
- Output NO/NC/COM
- · Touch sensitive
- · Complete with Back Box
- LED 12V DC

For further information contact: