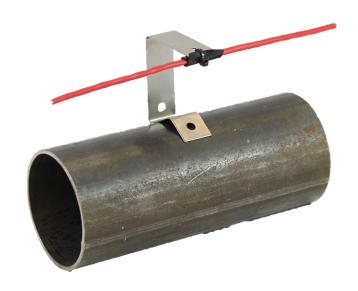

#### Pipe Clip

The ACA-B706 series 7-bracket (pipe clip) is designed to utilise existing pipework running through the protected area as a fixture for the liner heat detection cable. The ACA-B706 is designed to fit any pipe diameter. A silicon protection sleeve is supplied with the unit to protect the linear heat cable when fastened to the bracket.

#### Installation

The ACA-B706 should be fitted to the underside of the pipe and secured in place using suitable cable ties or strapping. The hole in the end of the bracket allows for the securing of the sensor cable using a silicone sleeve and cable tie. Alternatively an I-bracket (distance piece) may be connected to the 7-bracket to extend the position of the sensor cable. Without an extension the 7-bracket (pipe clip) supports the sensor cable approx. 60mm below the pipe.