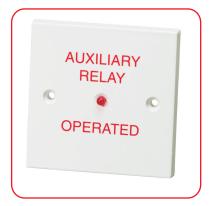

Typical usage examples are; automatic door retainers, smoke vents and fan shutdown, which are intended to be operated by an automatic fire system.

- PCB version for mounting inside PSU's, panels, etc.
- self contained version in a metal enclosure
- single gang plate version has 'Auxiliary Relay Operated' text
- custom legend available on request

## ORDERING INFORMATION

| Auxiliary Relay Operated" text, single gang, surface | 503-001 |
|------------------------------------------------------|---------|
| pcb only, supplied with 4 adhesive feet              | 503-002 |
| pcb mounted in metal enclosure with lid              | 503-003 |