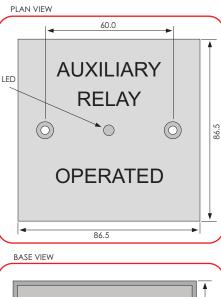

|                 |
| coil impedance (Ω)               |      | 1100                               |                 |
| protection rating                | n/a  | IP43                               | IP43            |
| boxed weight (kg)                | 0.06 | 0.02                               | 0.61            |
| colours available                | n/a  | white (ABS fire retardant plastic) | grey            |

## ORDERING INFORMATION

| Auxiliary Relay Operated" text, single gang, surface | 503-001 |
|------------------------------------------------------|---------|
| pcb only, supplied with 4 adhesive feet              | 503-002 |
| pcb mounted in metal enclosure with lid              | 503-003 |

innovationdesignmanufacture



## DIMENSIONS, PRODUCT MOUNTING & CABLE ENTRY







BACK BOX

## WIRING CONFIGURATION & TYPICAL INSTALLATION