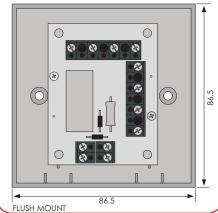

|                 |
| coil impedance (Ω)               |      | 1100                               |                 |
| protection rating                | n/a  | IP43                               | IP43            |
| boxed weight (kg)                | 0.06 | 0.02                               | 0.61            |
| colours available                | n/a  | white (ABS fire retardant plastic) | grey            |

## ORDERING INFORMATION

| Auxiliary Relay Operated" text, single gang, surface | 503-001 |
|------------------------------------------------------|---------|
| pcb only, supplied with 4 adhesive feet              | 503-002 |
| pcb mounted in metal enclosure with lid              | 503-003 |

innovationdesignmanufacture



## DIMENSIONS, PRODUCT MOUNTING & CABLE ENTRY







BACK BOX

## WIRING CONFIGURATION & TYPICAL INSTALLATION