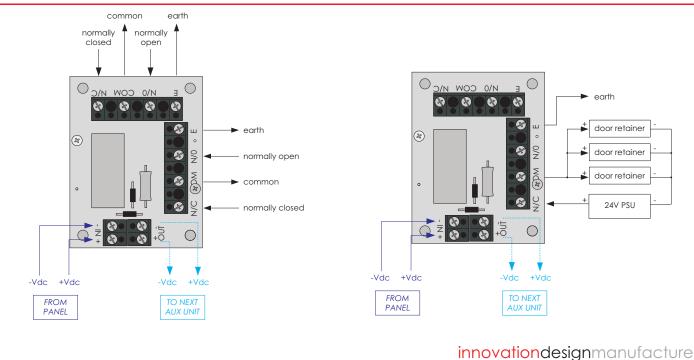

The R24 relay is intended to switch additional field devices via the two relay outputs supplied. An LED is mounted so that it remains visible during the relay operation.

The supply voltage to the relay coil may be continued through the device via the additional terminals supplied. Each device is reverse polarity protected.

Typical usage examples are; automatic door retainers, smoke vents and fan shutdown, which are intended to be operated by an automatic fire system.

- PCB version for mounting inside PSU's, panels, etc.
- self contained version in a metal enclosure
- single gang plate version has 'Auxiliary Relay Operated' text
- custom legend available on request

## WIRING CONFIGURATION & TYPICAL INSTALLATION