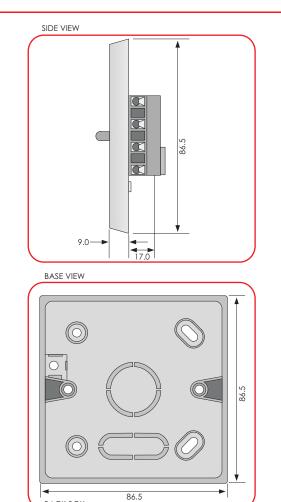

|                 |
| coil impedance (Ω)               |      | 1100                               |                 |
| protection rating                | n/a  | IP43                               | IP43            |
| boxed weight (kg)                | 0.06 | 0.02                               | 0.61            |
| colours available                | n/a  | white (ABS fire retardant plastic) | grey            |

## ORDERING INFORMATION

| Auxiliary Relay Operated" text, single gang, surface | 503-001 |
|------------------------------------------------------|---------|
| pcb only, supplied with 4 adhesive feet              | 503-002 |
| pcb mounted in metal enclosure with lid              | 503-003 |

innovationdesignmanufacture



## DIMENSIONS, PRODUCT MOUNTING & CABLE ENTRY







BACK BOX

## WIRING CONFIGURATION & TYPICAL INSTALLATION