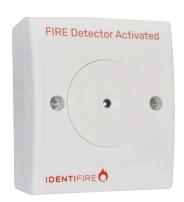

A product designed for both conventional and analogue addressable fire alarm systems. Available as a visual indicator and audible/visual indicator, the Identifire Remote Lamp Unit can be easily retrofitted to existing systems or incorporated as part of a new installation.

**Flush Mounted** 

**Surface Mounted** 

### **Remote Lamp Unit**