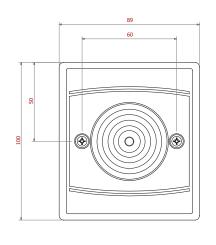

# **TECHNICAL DRAWING**

### **Remote Lamp Unit**

#### Dimensions: mm

We reserve the right to change or amend any design or specification in line with our policy of continuing development and improvement.

Vimpex Ltd, Star Lane, Great Wakering, Essex, SS3 OPJ, UK Vimpex Europe BV / Vimpex Sweden AB / Vimpex Safety Products Limited