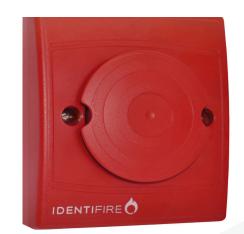

# **IDENTIFIRE TRITONE SOUNDER**

With a low profile sleek design, the Identifire Tritone sounder is ideal for standard installations and where aesthetics are an important consideration.

Suitable for conventional sounder circuits, notification alarm circuits and 2-Wire alarm systems. Tritone's low operating current means it can easily be interfaced onto Analogue Addressable fire alarm systems with a suitable output module.

As with the wider Identifire range, the product is designed to fit any recessed single gang box, giving a flush finish or surface mounted using the Identifire surface box.

Body colours available are Red and White.

In common with all other Identifire products, our Tritone Sounder Unit can be customised with your choice of logo and text in any language\*

# **Tritone Sounder Unit**